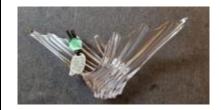

#### **Art & Collectibles**

Vannes France, hand blown crystal splash bowl 17"L x 6"W x 10"H - This dynamic and elegant Mid-Century modern crystal centrepiece bowl was hand blown in France by Art Vannes, one of the most celebrated crystal companies of the 20th century circa 1960. The piece offers a contorting amorphic form full of verve, energy and motion.

\$1,800

#### Donated by Alice Yick