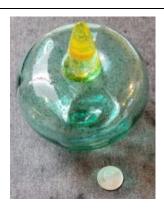

#### **Art & Collectibles**

Kosta Boda Gunnel Sahlin's hand crafted squash 4.3"

Gunnel Sahlin (1954–) has designed many classics for the Swedish Kosta Boda glassworks. One of the most well-known series is Frutteria from 1989.

\$100

Donated by Alice Yick

**Art & Collectibles** 

| Vintage pair Chinese lacquer display vases with stand                                                                | \$100              |
|----------------------------------------------------------------------------------------------------------------------|--------------------|
| Donated by Alice Yick                                                                                                | Art & Collectibles |
| Vintage Imari hand painted porcelain wall plague 6.25" (A)- features traditional Japanese Imari Sixsectional design  | \$50               |
| Donated by Alice Yick                                                                                                | Art & Collectibles |
| Vintage Imari hand painted porcelain wall plague 6.25" (B) - features traditional Japanese Imari Sixsectional design | \$50               |
| Donated by Alice Yick                                                                                                | Art & Collectibles |
| Vintage Imari hand painted porcelain wall plague 6.25" (C) - features traditional Japanese Imari Sixsectional design | \$50               |
| Donated by Alice Yick                                                                                                | Art & Collectibles |
| Vintage Imari hand painted porcelain wall plague 6.25" (D) - features traditional Japanese Imari Sixsectional design | \$50               |
| Donated by Alice Yick                                                                                                | Art & Collectibles |