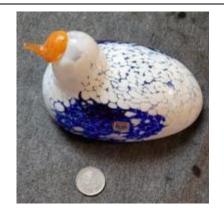

### **Art & Collectibles**

Kosta Boda Bertil Vallien's hand blown glass Bird - Bertil Vallien (1938–) is one of the world's leading glass sculptors, he has designed many classics for the Swedish glasswork in Åfors, Boda, and Kosta. One of the most well-known series is "Boda Birds" from 1975. The rounded figurines were hand-blown and then rolled in polychrome glass powder.

\$300

#### Donated by Alice Yick