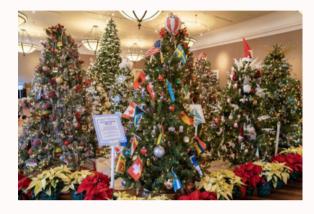

## Sponsor a Tree

## **HOW TO SPONSOR A TREE:**

- □ Choose your own theme
- □ Purchase a lighted tree and decorations
- □ Provide gifts / gift cards to increase the value of tree or make a financial donation towards other decorated trees
- □ Your name/business will be featured on a sign near the displayed tree as well as on a program handout for attendees.

## TREE DETAILS:

- $\Box$  Tree can be any size (9' 7.5' 4' or table top)
- □ Set up your tree between Tuesday Dec.3rd and Wednesday Dec. 4th (10:00am-7:00pm)
- □ Save the box the tree is purchased in as well as the boxes for the decorations for the winner to box up their items
- □ Subtotal receipts of all items and provide Tree Value